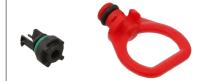

## Assembly instructions for cylinder head cover 728.170

In addition to the cylinder head cover including gasket, the scope of supply of the Elring cylinder head cover 728.170 includes assembly instructions, a red sealing plug and an open valve plug.

The supplied red sealing plug usually has to be mounted as shown on the product image below.

In the case of vehicle models that have been specially manufactured for the Korean or American market, the open valve plug has to be mounted instead of the red sealing plug. Can be seen in the image on the left.