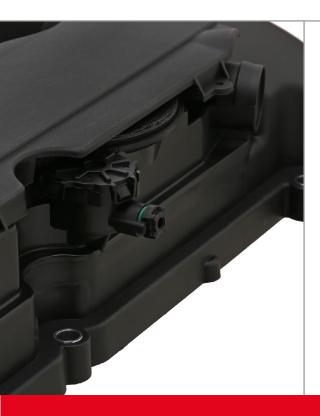

The supplied red sealing plug usually has to be mounted as shown on the product image below.

In the case of vehicle models that have been specially manufactured for the Korean or American market, the open valve plug has to be mounted instead of the red sealing plug. Can be seen in the image on the left.