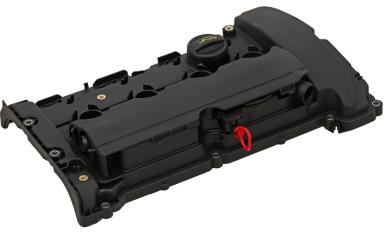

## Assembly instructions for cylinder head cover 728.170

In addition to the cylinder head cover including gasket, the scope of supply of the Elring cylinder head cover 728.170 includes assembly instructions, a red sealing plug and an open valve plug.

The supplied red sealing plug usually has to be mounted as shown on the product image below.

In the case of vehicle models that have been specially manufactured for the Korean or American market, the open valve plug has to be mounted instead of the red sealing plug. Can be seen in the image on the left.